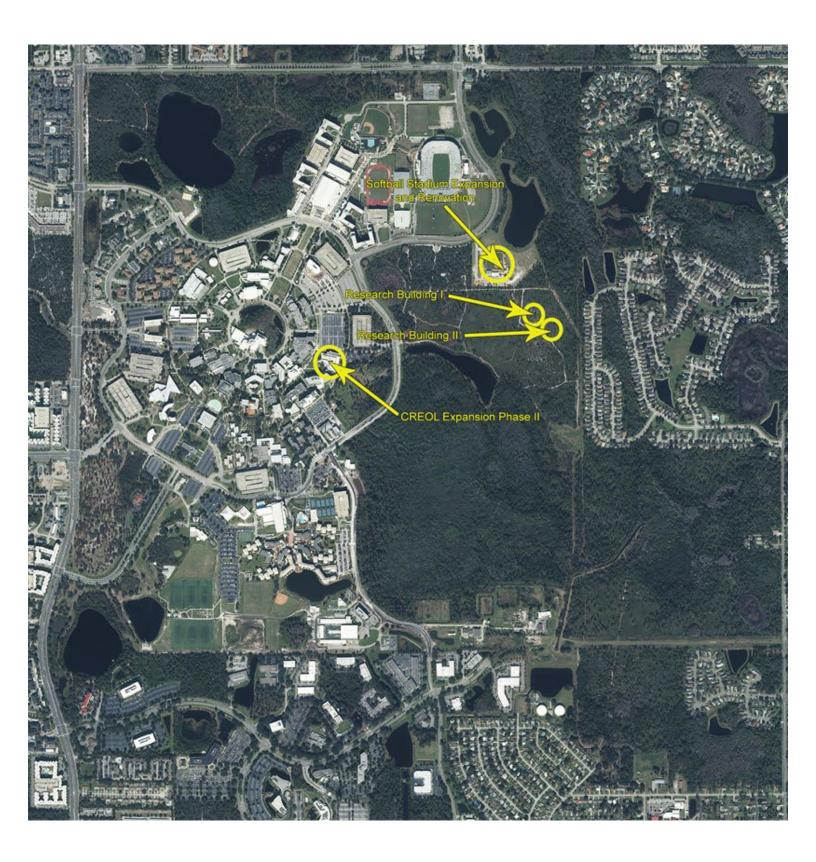

The projects on the main campus are Research Buildings I and II, the Center for Research and Education in Optics and Lasers (CREOL) expansion, and the softball stadium expansion and renovation. As more particularly outlined in the attached memorandum, the amendment would constitute a minor amendment that needs only Board of Trustees approval for adoption.

The projects on the main campus are Research Buildings I and II, a Center for Research & Education in Optics and Lasers (CREOL) expansion, and a softball stadium expansion and renovation.

The projects not located on the UCF Main Campus are included in the University of Central Florida Campus Master Plan for information purposes only and are not subject to F.S. 1013.30.

## Regarding the projects on the UCF Main Campus:

- The two research buildings are included on line 39 of the Capital Improvement Project List as part of the "Partnership Campus," which is the area located south of the softball stadium. UCF aspires to be recognized as a preeminent state research university and has set strategic goals to become a Top 50 research university by 2035. UCF is committed to a robust portfolio of research, scholarship, and creative activities across all disciplines, contributing to the creation of new knowledge. Specific metrics have been designed to meet preeminence, including doubling research awards from \$133 million to \$250 million and achieving a level where at least 25 percent of graduate degrees awarded are research-focused.
- The CREOL Expansion is an addition to an existing facility. The College of Optics and Photonics and CREOL have grown in size and in stature. A new undergraduate program offering a Bachelor of Science degree in Photonic Science and Engineering began in Fall 2013 and has already attracted more than 100 new students. Five new faculty have been added since 2014. External research funding increased from an annual average of \$11.3 million in 2010-11 to 2014-15 to \$17 million in 2015-16. The College contributes about 13 percent of UCF's total research funding.
- The softball stadium expansion and renovation project is located in the area of the
  existing softball stadium and where the University of Central Florida 2015-25
   Capital Improvements List shows on Line 75, a Softball Practice Field.